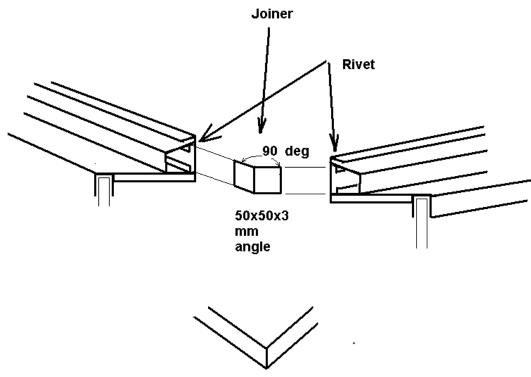

## Lower extrusion

1/ Cut at 45 deg on ends

2/ Length should be "A"

3/ Fit Bottom profile Joiner and seal using suitable sealant.

4/ Rivet from inside through into joiner with stainless steel rivets supplied.

5/ Seal rivet heads.

Top view