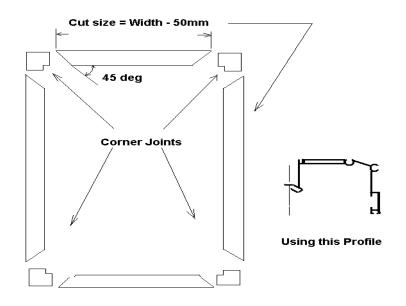

## Top Extrusion

1/ Cut at 45 deg on ends 2/ Length = "A" – 56mm

3/ Fit corner joints and seal using suitable sealant.

4/ Rivet from inside outer lip with stainless steel rivets supplied. Do not drill through.