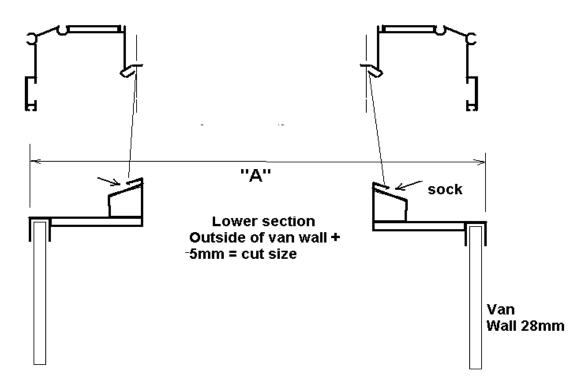

## Lower extrusion

1/ Cut at 45 deg on ends

2/ Length should be "A"

3/ Fit Bottom profile Joiner and seal using suitable sealant.

4/ Rivet from inside through into joiner with stainless steel rivets supplied.