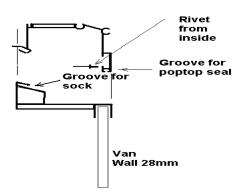

## Lower extrusion

1/ Cut at 45 deg on ends

2/ Length should be "A"

3/ Fit Bottom profile Joiner and seal using suitable sealant.

4/ Rivet from inside through into joiner with stainless steel rivets supplied.