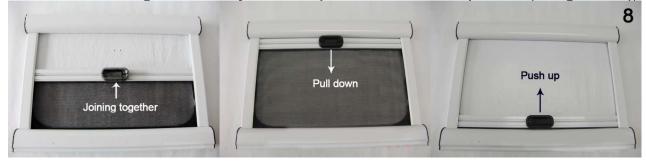

## Instructions:

Use the central handle, to pull or push the blind downwards or upwards to any position. (Diagram 7)

The blind and screen can be locked together by joining at middle catch. Once locked together, they can be positioned as required. (Diagram 8)