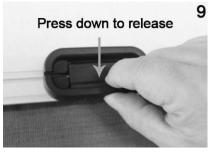

## • Blind and screen information

## Features:

This specially designed panel has three functions:

- 1. The blind prevents light entry and provides privacy.
- 2. Screen delivers protection from bugs.

3. It can act as emergency exit, when the screen and blind are unlocked and window open.

## Instructions:

Use the central handle, to pull or push the blind downwards or upwards to any position. (Diagram 7)



The blind and screen can be locked together by joining at middle catch. Once locked together, they can be positioned as required. (Diagram 8)



To unlock, press down on the catch in the handle. (Diagram 9)