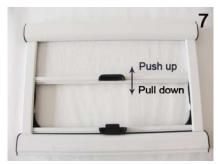

## Instructions:

Use the central handle, to pull or push the blind downwards or upwards to any position. (Diagram 7)

The blind and screen can be locked together by joining at middle catch. Once locked together, they can be positioned as required. (Diagram 8)