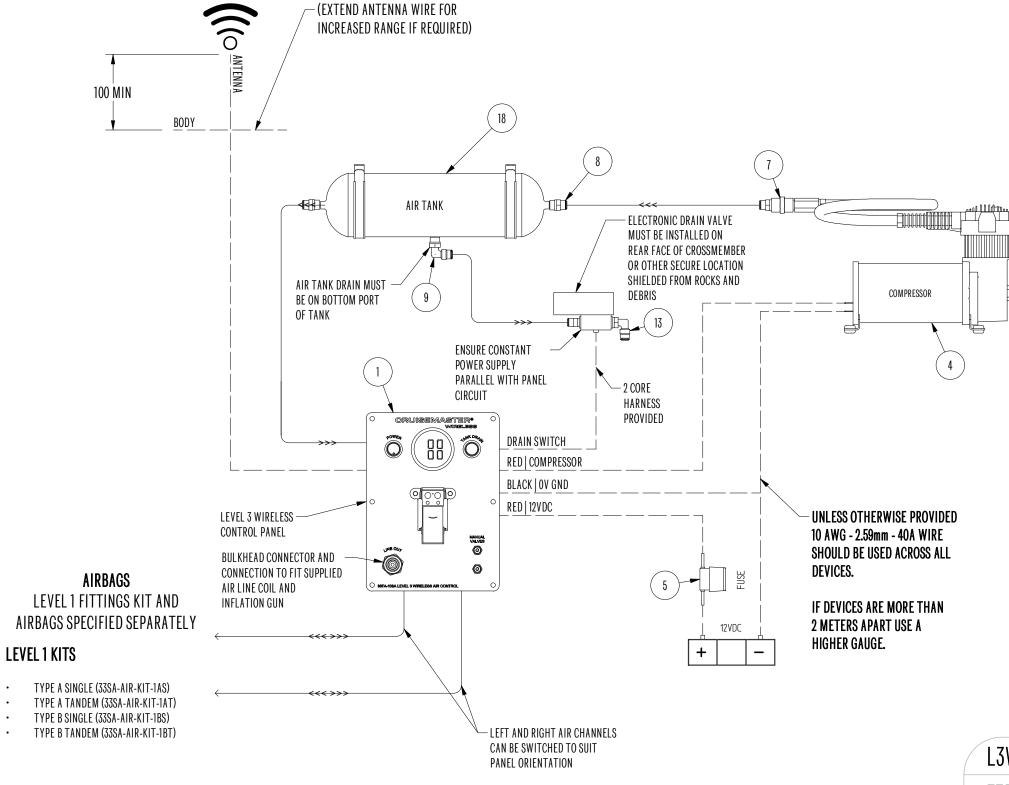

## CRUISE MASTER

AIR CONTROL SYSTEM

WIRELESS

WIRELESS AIR CONTROL

DIGITAL GAUGE

ELECTRONIC TANK DRAIN

TYRE INFLATION PORT

200 PSI COMPRESSOR