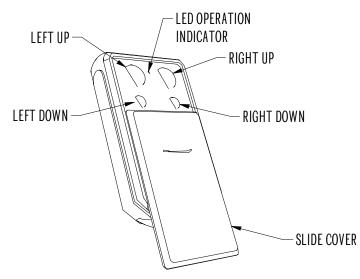

## CRUISE MASTER

AIR CONTROL SYSTEM

WIRELESS

WIRELESS AIR CONTROL

DIGITAL GAUGE

ELECTRONIC TANK DRAIN

TYRE INFLATION PORT

200 PSI COMPRESSOR