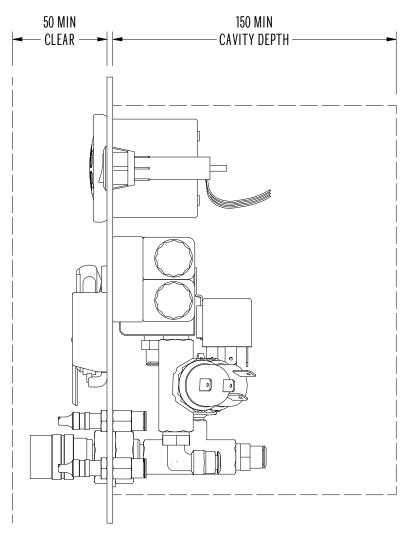

## CRUISE MASTER

AIR CONTROL SYSTEM

WIRELESS

WIRELESS AIR CONTROL

DIGITAL GAUGE

ELECTRONIC TANK DRAIN

TYRE INFLATION PORT

200 PSI COMPRESSOR