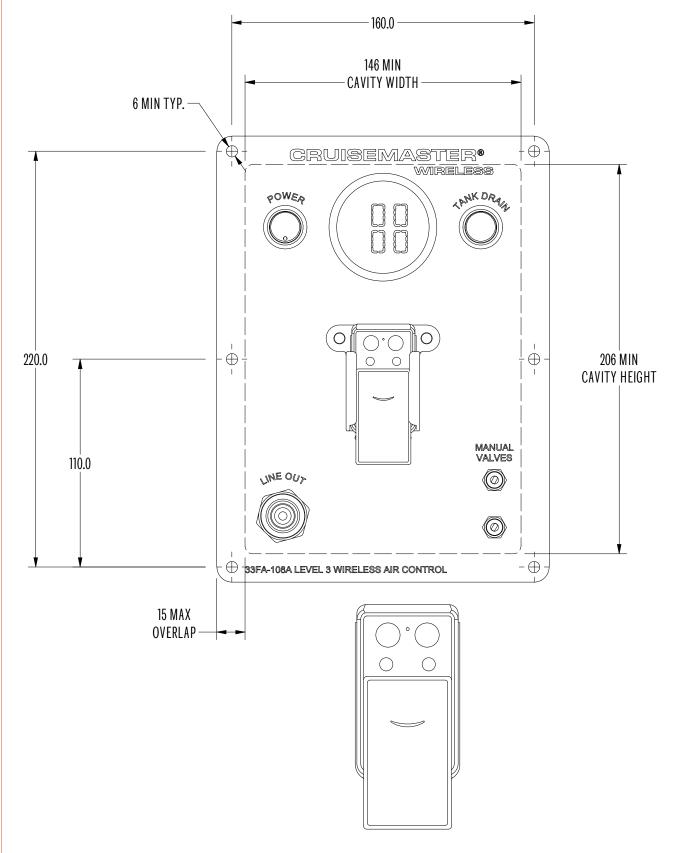

## CRUISE MASTER

AIR CONTROL SYSTEM

WIRELESS

WIRELESS AIR CONTROL

DIGITAL GAUGE

ELECTRONIC TANK DRAIN

TYRE INFLATION PORT

200 PSI COMPRESSOR