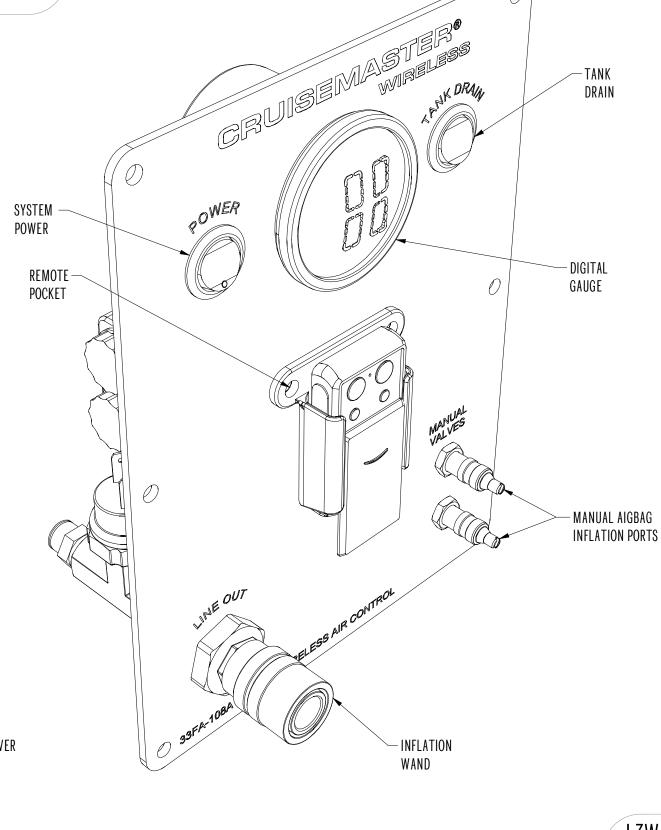

## CRUISE MASTER

AIR CONTROL SYSTEM

WIRELESS

WIRELESS AIR CONTROL

DIGITAL GAUGE

ELECTRONIC TANK DRAIN

TYRE INFLATION PORT

200 PSI COMPRESSOR